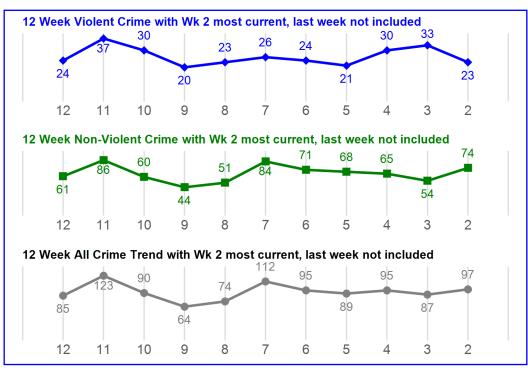

## **NIBRS Compstat Daily Report MTD and YTD**

| CRIME TYPE  | MTD | % Chg   |                | YTD  | % Chg   |  |
|-------------|-----|---------|----------------|------|---------|--|
| Non-Violent | 251 | -31.98% | $\blacksquare$ | 1196 | -22.79% |  |
| Violent     | 123 | -30.90% | $\blacksquare$ | 492  | -18.95% |  |
| TOTAL       | 374 | -31.63% |                | 1688 | -21.71% |  |