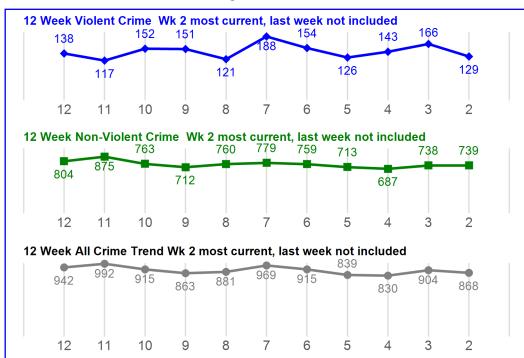

#### **CITY WIDE**

#### **NIBRS Administrative Report MTD and YTD**

| Crime Against | MTD  | % Chg   |                | YTD   | % Chg   |  |
|---------------|------|---------|----------------|-------|---------|--|
| PERSON        | 1812 | -15.45% | $\blacksquare$ | 7490  | -11.95% |  |
| PROPERTY      | 3699 | -23.21% |                | 16921 | -18.33% |  |
| SOCIETY       | 927  | -17.89% |                | 3565  | -21.54% |  |
| Total         | 6438 | -20.41% |                | 27976 | -17.16% |  |

#### **NIBRS Compstat Daily Report MTD and YTD**

| CRIME TYPE  | MTD        | % Chg   |                | YTD   | % Chg   |  |
|-------------|------------|---------|----------------|-------|---------|--|
| Violent     | <i>574</i> | -20.83% |                | 2415  | -14.27% |  |
| Non-Violent | 2741       | -23.90% |                | 12680 | -19.46% |  |
| TOTAL       | 3315       | -23.39% | $\blacksquare$ | 15095 | -18.67% |  |