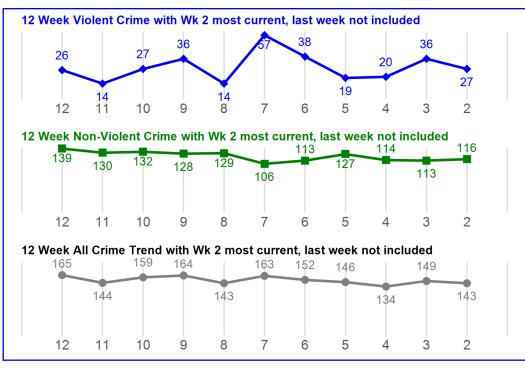

#### **NORTHEAST**

## **NIBRS Administrative Report MTD and YTD**

| Crime Against | MTD  | % Chg   |                | YTD  | % Chg   |  |
|---------------|------|---------|----------------|------|---------|--|
| PERSON        | 297  | -18.18% | $\blacksquare$ | 1286 | -5.86%  |  |
| PROPERTY      | 612  | -30.30% | $\blacksquare$ | 2825 | -26.11% |  |
| SOCIETY       | 126  | -13.10% | lacksquare     | 427  | -22.64% |  |
| Total         | 1035 | -25.32% |                | 4538 | -20.95% |  |

## **NIBRS Compstat Daily Report MTD and YTD**

| CRIME TYPE  | MTD | % Chg   |                | YTD  | % Chg   |  |
|-------------|-----|---------|----------------|------|---------|--|
| Non-Violent | 438 | -32.62% | $\blacksquare$ | 2101 | -28.54% |  |
| Violent     | 107 | -8.55%  | lacksquare     | 447  | 1.13%   |  |
| TOTAL       | 545 | -28.94% |                | 2548 | -24.66% |  |