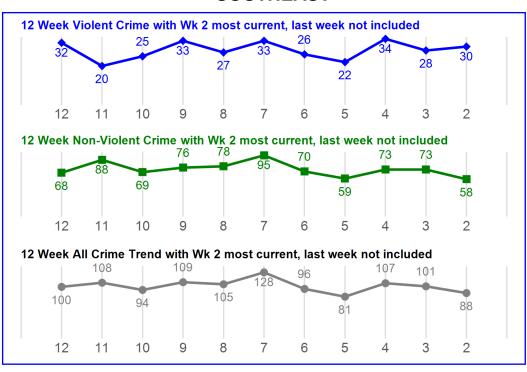

#### **SOUTHEAST**

# **NIBRS Administrative Report MTD and YTD**

| Crime Against | MTD | % Chg   |                | YTD  | % Chg   |                |
|---------------|-----|---------|----------------|------|---------|----------------|
| PERSON        | 329 | -16.07% | $\blacksquare$ | 1256 | -19.38% | $\blacksquare$ |
| PROPERTY      | 391 | -29.80% | $\blacksquare$ | 1813 | -22.12% |                |
| SOCIETY       | 180 | -22.08% |                | 680  | -18.95% |                |
| Total         | 900 | -23.73% |                | 3749 | -20.66% |                |

## **NIBRS Compstat Daily Report MTD and YTD**

| CRIME TYPE  | MTD | % Chg   |                | YTD  | % Chg   |  |
|-------------|-----|---------|----------------|------|---------|--|
| Non-Violent | 251 | -31.98% | $\blacksquare$ | 1196 | -22.79% |  |
| Violent     | 123 | -30.90% | $\blacksquare$ | 492  | -18.95% |  |
| TOTAL       | 374 | -31.63% |                | 1688 | -21.71% |  |