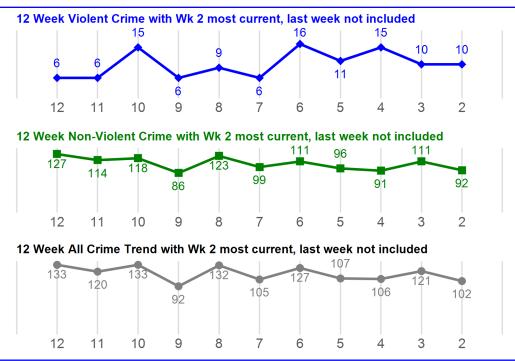

## **NIBRS Compstat Daily Report MTD and YTD**

| CRIME TYPE  | MTD        | % Chg   | YTD  | % Chg   |  |
|-------------|------------|---------|------|---------|--|
| Non-Violent | <i>379</i> | -11.24% | 1713 | -8.74%  |  |
| Violent     | 42         | -22.22% | 159  | -33.75% |  |
| TOTAL       | 421        | -12.47% | 1872 | -11.57% |  |