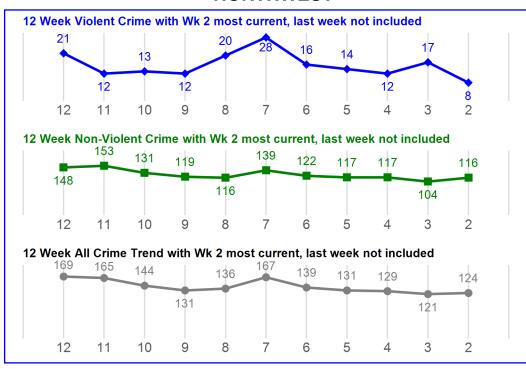

## **NIBRS Compstat Daily Report MTD and YTD**

| CRIME TYPE  | MTD        | % Chg   |                | YTD  | % Chg   |  |
|-------------|------------|---------|----------------|------|---------|--|
| Non-Violent | <i>538</i> | -23.25% | lacksquare     | 2499 | -19.31% |  |
| Violent     | 66         | -14.29% | $\blacksquare$ | 260  | -11.56% |  |
| TOTAL       | 604        | -22.37% |                | 2759 | -18.64% |  |