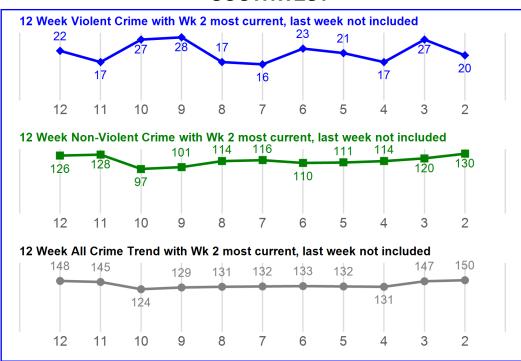

#### **NIBRS Compstat Daily Report MTD and YTD**

| CRIME TYPE  | MTD        | % Chg   |                | YTD   | % Chg   |  |
|-------------|------------|---------|----------------|-------|---------|--|
| Violent     | <i>574</i> | -20.83% |                | 2415  | -14.27% |  |
| Non-Violent | 2741       | -23.90% |                | 12680 | -19.46% |  |
| TOTAL       | 3315       | -23.39% | $\blacksquare$ | 15095 | -18.67% |  |