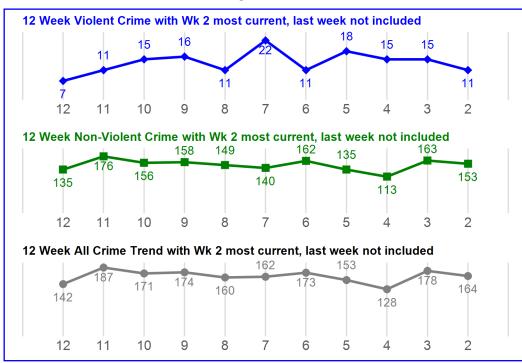

#### **CENTRAL**

## **NIBRS Administrative Report MTD and YTD**

| Crime Against | MTD  | % Chg   |                | YTD  | % Chg   |  |
|---------------|------|---------|----------------|------|---------|--|
| PERSON        | 274  | -4.86%  | lacksquare     | 1013 | -10.75% |  |
| PROPERTY      | 682  | -21.97% | $\blacksquare$ | 3136 | -17.23% |  |
| SOCIETY       | 183  | 3.39%   |                | 606  | -14.89% |  |
| Total         | 1139 | -14.94% |                | 4755 | -15.63% |  |

## **NIBRS Compstat Daily Report MTD and YTD**

| CRIME TYPE  | MTD        | % Chg   |                | YTD  | % Chg   |  |
|-------------|------------|---------|----------------|------|---------|--|
| Non-Violent | <i>538</i> | -23.25% | lacksquare     | 2499 | -19.31% |  |
| Violent     | 66         | -14.29% | $\blacksquare$ | 260  | -11.56% |  |
| TOTAL       | 604        | -22.37% |                | 2759 | -18.64% |  |