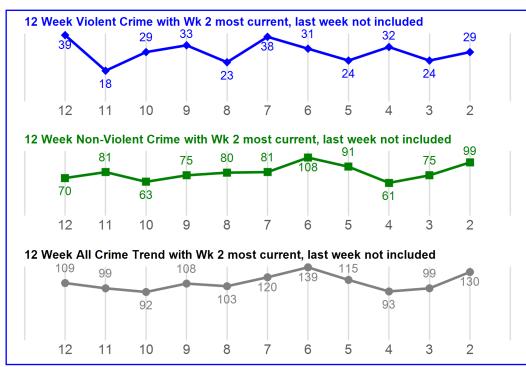

#### **NIBRS Compstat Daily Report MTD and YTD**

| CRIME TYPE  | MTD | % Chg   |                | YTD  | % Chg   |  |
|-------------|-----|---------|----------------|------|---------|--|
| Non-Violent | 40  | -27.27% |                | 1588 | -1.61%  |  |
| Violent     | 28  | 7.69%   |                | 637  | -21.26% |  |
| TOTAL       | 68  | -16.05% | $\blacksquare$ | 2225 | -8.17%  |  |