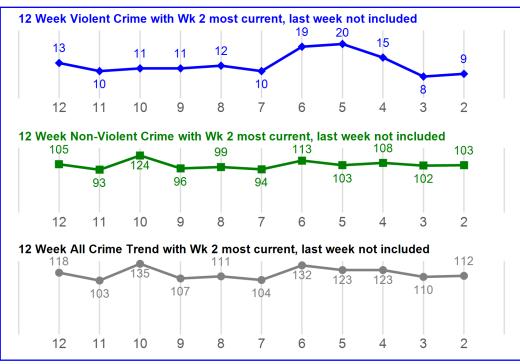

#### **NIBRS Compstat Daily Report MTD and YTD**

| CRIME TYPE  | MTD | % Chg   |                | YTD  | % Chg   |  |
|-------------|-----|---------|----------------|------|---------|--|
| Non-Violent | 47  | -18.97% | $\blacksquare$ | 1902 | -16.80% |  |
| Violent     | 2   | -60.00% | $\blacksquare$ | 240  | -0.41%  |  |
| TOTAL       | 49  | -22.22% |                | 2142 | -15.24% |  |