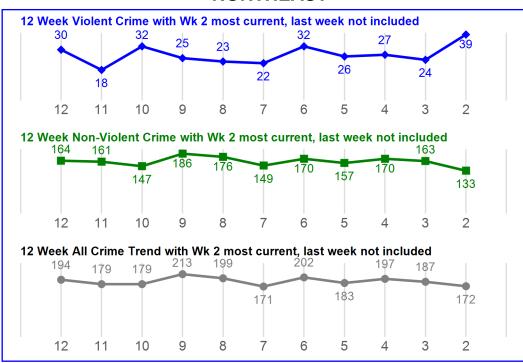

#### **NORTHEAST**

#### **NIBRS Administrative Report MTD and YTD**

| Crime Against | MTD | % Chg   |                | YTD  | % Chg  |  |
|---------------|-----|---------|----------------|------|--------|--|
| PERSON        | 38  | -19.15% | lacksquare     | 1386 | -6.10% |  |
| PROPERTY      | 77  | -37.90% | $\blacksquare$ | 3855 | -2.85% |  |
| SOCIETY       | 18  | 28.57%  |                | 570  | -8.06% |  |
| Total         | 133 | -28.11% |                | 5811 | -4.17% |  |

#### **NIBRS Compstat Daily Report MTD and YTD**

| CRIME TYPE  | MTD | % Chg   |                | YTD  | % Chg  |  |
|-------------|-----|---------|----------------|------|--------|--|
| Non-Violent | 53  | -50.47% | $\blacksquare$ | 2971 | -2.65% |  |
| Violent     | 22  | 37.50%  |                | 462  | -9.77% |  |
| TOTAL       | 75  | -39.02% | $\blacksquare$ | 3433 | -3.68% |  |