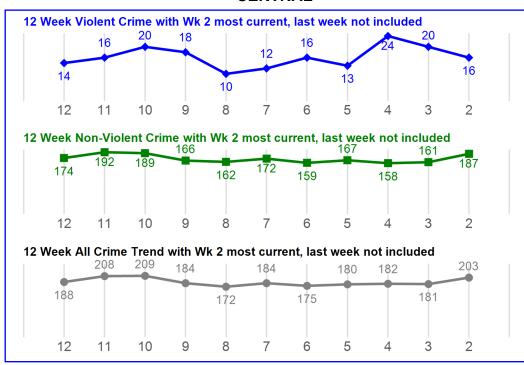

#### **CENTRAL**

#### **NIBRS Administrative Report MTD and YTD**

| Crime Against | MTD | % Chg   |                | YTD  | % Chg  |  |
|---------------|-----|---------|----------------|------|--------|--|
| PERSON        | 26  | 0.00%   | _              | 1158 | 7.12%  |  |
| PROPERTY      | 78  | -22.77% | $\blacksquare$ | 3853 | -6.14% |  |
| SOCIETY       | 31  | >100%   |                | 740  | 0.95%  |  |
| Total         | 135 | -2.17%  |                | 5751 | -2.84% |  |

## **NIBRS Compstat Daily Report MTD and YTD**

| CRIME TYPE  | MTD | % Chg   |            | YTD  | % Chg   |  |
|-------------|-----|---------|------------|------|---------|--|
| Non-Violent | 54  | -22.86% | lacksquare | 3151 | -5.26%  |  |
| Violent     | 6   | 0.00%   | _          | 294  | -11.71% |  |
| TOTAL       | 60  | -21.05% |            | 3445 | -5.85%  |  |