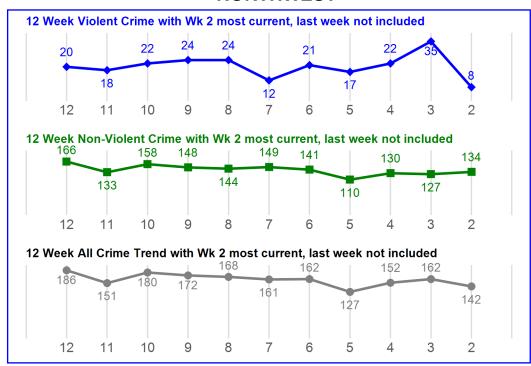

#### **NIBRS Compstat Daily Report MTD and YTD**

| CRIME TYPE  | MTD | % Chg   |                | YTD  | % Chg  |  |
|-------------|-----|---------|----------------|------|--------|--|
| Non-Violent | 53  | -50.47% | $\blacksquare$ | 2971 | -2.65% |  |
| Violent     | 22  | 37.50%  |                | 462  | -9.77% |  |
| TOTAL       | 75  | -39.02% | $\blacksquare$ | 3433 | -3.68% |  |