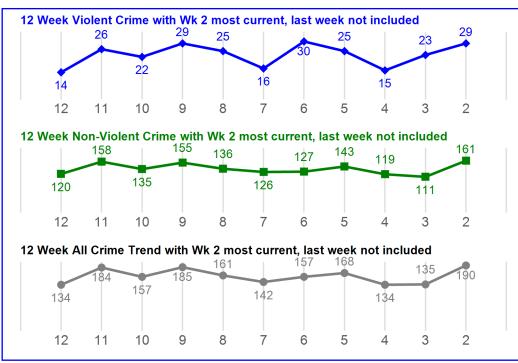

#### NIBRS Compstat Daily Report MTD and YTD

| CRIME TYPE  | MTD | % Chg   |                | YTD   | % Chg   |  |
|-------------|-----|---------|----------------|-------|---------|--|
| Violent     | 107 | 11.46%  |                | 2915  | -17.02% |  |
| Non-Violent | 363 | -22.27% |                | 16010 | -4.51%  |  |
| TOTAL       | 470 | -16.52% | $\blacksquare$ | 18925 | -6.68%  |  |