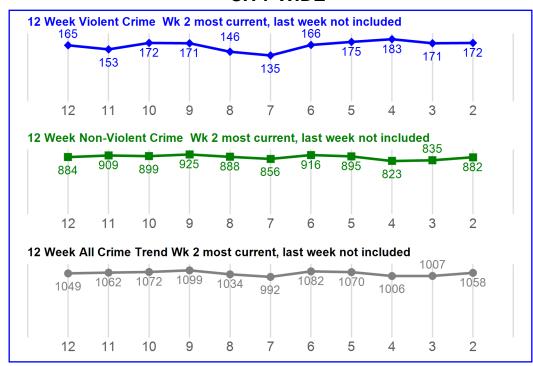

#### **CITY WIDE**

#### **NIBRS Administrative Report MTD and YTD**

| Crime Against | MTD | % Chg   |                | YTD   | % Chg  |  |
|---------------|-----|---------|----------------|-------|--------|--|
| PERSON        | 261 | 4.82%   |                | 8734  | -6.97% |  |
| PROPERTY      | 492 | -20.65% | $\blacksquare$ | 21012 | -5.45% |  |
| SOCIETY       | 173 | 69.61%  |                | 4736  | -0.69% |  |
| Total         | 926 | -4.63%  |                | 34482 | -5.22% |  |

#### NIBRS Compstat Daily Report MTD and YTD

| CRIME TYPE  | MTD | % Chg   |                | YTD   | % Chg   |  |
|-------------|-----|---------|----------------|-------|---------|--|
| Violent     | 107 | 11.46%  |                | 2915  | -17.02% |  |
| Non-Violent | 363 | -22.27% |                | 16010 | -4.51%  |  |
| TOTAL       | 470 | -16.52% | $\blacksquare$ | 18925 | -6.68%  |  |