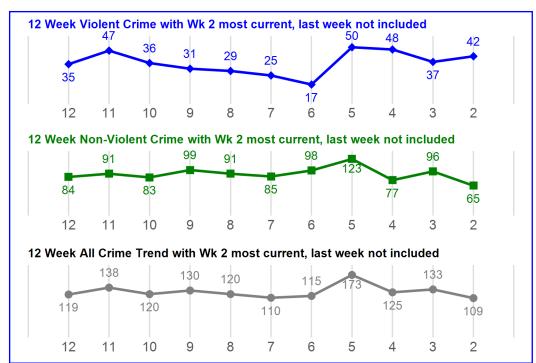

#### **SOUTHEAST**

## NIBRS Administrative Report MTD and YTD

| Crime Against | MTD | % Chg   | YTD  | % Chg  |  |
|---------------|-----|---------|------|--------|--|
| PERSON        | 52  | 15.56%  | 1624 | -7.41% |  |
| PROPERTY      | 62  | -13.89% | 2378 | -0.67% |  |
| SOCIETY       | 35  | >100%   | 884  | 37.27% |  |
| Total         | 149 | 12.88%  | 4886 | 1.96%  |  |

#### **NIBRS Compstat Daily Report MTD and YTD**

| CRIME TYPE  | MTD | % Chg   |                | YTD  | % Chg   |  |
|-------------|-----|---------|----------------|------|---------|--|
| Non-Violent | 40  | -27.27% |                | 1588 | -1.61%  |  |
| Violent     | 28  | 7.69%   |                | 637  | -21.26% |  |
| TOTAL       | 68  | -16.05% | $\blacksquare$ | 2225 | -8.17%  |  |